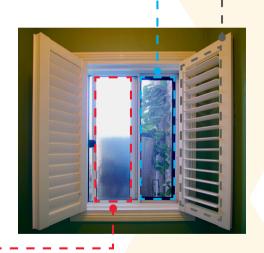

## **SECURELUX INSPIRED WINDOW COMBO**

#### CRIMSAFE FIXED WINDOW

#### **Benefits**

- Locked into place
- Custom Made so can be made out of square
- Keeps flies and mozzies out
- Allow air-flow and natural light into your home

#### **3M FILM**

#### **Benefits**

 A great security option for homes in coastal environments and added security for your opening alongside a screen!

#### PVC SHUTTER

#### **Benefits**

- Fast Turnarounds for Australian Made
   PVC Shutters
- Huge range of louvre blade sizes and colours for imported shutters
- Warranty 10 Years on PVC, 2 Years on Standard Paint
- Premium PVC Option Available (3 Year Warranty - uses two-pack Water Based Paint System)