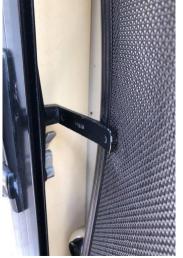

## Securelux **Hinged Doors**

#### **Standard Features**

- Austral Triple Locking System with Parrot Beak Locks at all 3 points.
- 10 Pin Cylinder
- Pronged Hinges & Anti-Jemmy Striker Plates
- Bug Strip
- Custom Made to our measurements, meaning all Crimsafe doors can be made out of square where required.