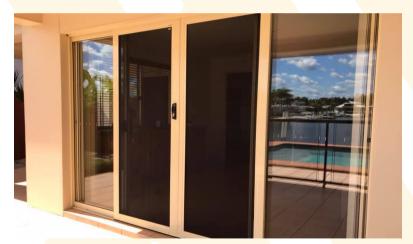

## Securelux Sliding Doors

#### **Standard Features**

- Austral Triple Locking System with Parrot Beak Locks at all 3 points.
- 10 Pin Cylinder
- Heavy Duty Interlocks
- Top & Bottom Rollers
- Custom Made to our measurements

#### **Applications**

- Single Sliding Door
- Double Sliding Door
- Back to Back Sliding Doors
- Buildout Sliding Doors
- Internal Sliding Doors (old brands & garage options)
- (i) Our consultants will identify and discuss any installation based accessories.