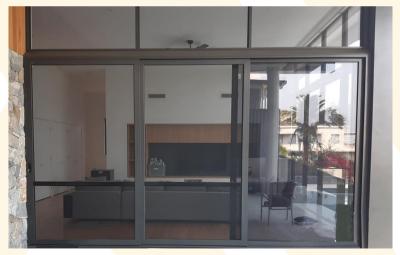

## Securelux **Stacker Doors**

#### **Standard Features**

- Austral Triple Locking System with Parrot Beak Locks at all 3 points.
- 10 Pin Cylinder
- Heavy Duty Interlocks
- Top & Bottom Rollers
- Custom Made to our measurements

#### **Applications**

- Open plan solution: Perfect for protecting the open living areas in your home.
- Natural light and airflow: Enjoy fresh air, cool breezes and natural light flowing through your home.
- Unhindered views: Designed to stack tidily in front of each other when open.
- Versatile: Select from 2 panel, 4 panel or even corner stackers to enhance that opening.