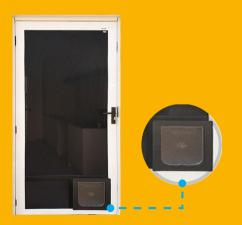

## Securelux **Petway Doors**

#### Don't forget your four legged friends!

At Securelux we can customise security doors to meet your pet access requirements with our petways.

#### **Standard Features**

- Austral Triple Locking System with Parrot Beak Locks at all 3 points.
- 10 Pin Cylinder
- Custom Made to our measurements