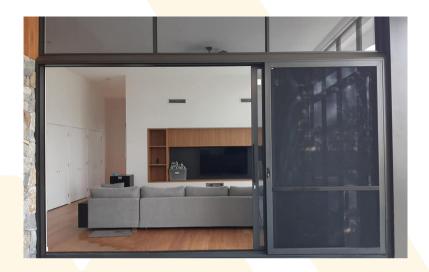

## Securelux **Stacker Doors**

#### **Standard Features**

- Austral Triple Locking System with Parrot Beak Locks at all 3 points.
- 10 Pin Cylinder
- Heavy Duty Interlocks
- Top & Bottom Rollers
- Custom Made to our measurements

#### **Applications**

- Open plan solution: Perfect for protecting the open living areas in your home.
- Natural light and airflow: Enjoy fresh air, cool breezes and natural light flowing through your home.
- Unhindered views: Designed to stack tidily in front of each other when open.
- Versatile: Select from 2 panel, 4 panel or even corner stackers to enhance that opening.