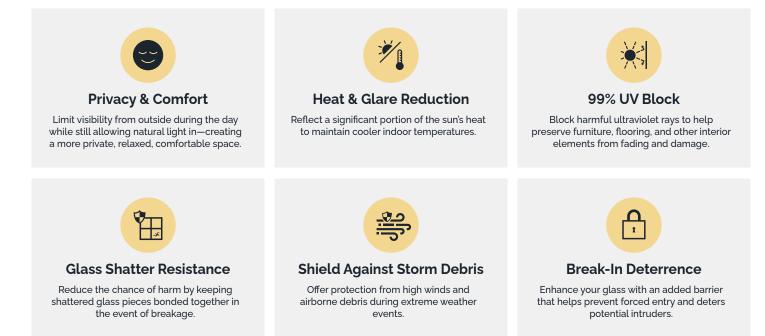

# WINDOW FILMS

Premium Window Film Solutions for Safety, Security & Comfort



# **Advantages of Safety & Security Window Films**



### Window Film Applications



**Bedrooms & Living** Rooms







**Sliding Doors** 



**Entry Sidelights** 







# **Our Window Film Range**

Securelux offers a professional range of high-performance window films — combining only the most trusted brands with expert installation.

| Securelux Name                | Warranty  | UV Rejection |
|-------------------------------|-----------|--------------|
| INTERNAL TINTED SECURITY FILM | Lifetime* | 99%          |
| INTERNAL CLEAR SECURITY FILM  | Lifetime* | 99%          |
| TINTED SOLAR FILM 28          | Lifetime* | 99%          |
| TINTED SOLAR FILM 35          | Lifetime* | 99%          |
| EXTERNAL CLEAR SECURITY FILM  | 5 Years   | 99%          |
| FROSTED FILM                  | 3 Years   | 0%           |

\*Lifetime warranties a